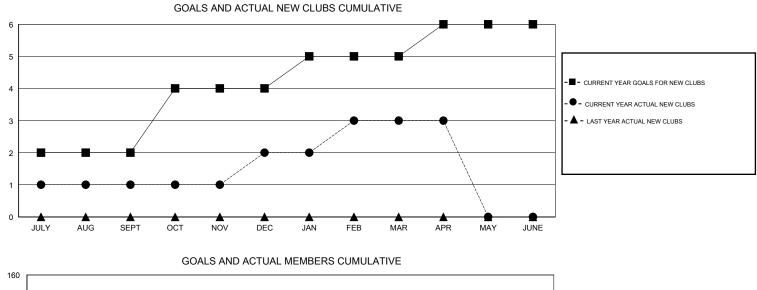

## LOCATION ARAB REP OF EGYPT

GMT CA 6-Afi

|               |                  | Clubs               |                            |                             | Members<br>RESULTS FOR 2013-2014 |                    |                                  |                              |                             |  |
|---------------|------------------|---------------------|----------------------------|-----------------------------|----------------------------------|--------------------|----------------------------------|------------------------------|-----------------------------|--|
|               | RESU             | LTS FOR 2013-2014   |                            |                             |                                  |                    |                                  |                              |                             |  |
| QUARTER       | NEW CLUB<br>GOAL | ACTUAL NEW<br>CLUBS | ACTUAL<br>DROPPED<br>CLUBS | ACTUAL NET<br>GAIN/<br>LOSS | QUARTER                          | NEW MEMBER<br>GOAL | ACTUAL TOTAL<br>MEMBERS<br>ADDED | ACTUAL<br>DROPPED<br>MEMBERS | ACTUAL NET<br>GAIN/<br>LOSS |  |
| JULY/AUG/SEPT | 2                | 1                   | 2                          | -1                          | JULY/AUG/SEPT                    | 45                 | 70                               | 64                           | 6                           |  |
| OCT/NOV/DEC   | 2                | 1                   | 3                          | -2                          | OCT/NOV/DEC                      | 50                 | 68                               | 75                           | -7                          |  |
| JAN/FEB/MAR   | 1                | 1                   | 0                          | 1                           | JAN/FEB/MAR                      | 20                 | 87                               | 31                           | 56                          |  |
| APR/MAY/JUNE  | 1                | 0                   | 0                          | 0                           | APR/MAY/JUNE                     | 20                 | 17                               | 8                            | 9                           |  |