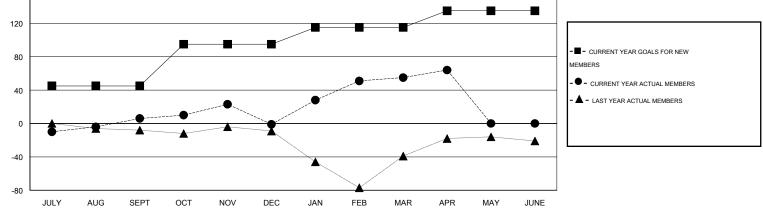

## LOCATION ARAB REP OF EGYPT

GMT CA 6-Afi

|               |                  | Clubs               |                            |                             | Members<br>RESULTS FOR 2013-2014 |                    |                                  |                              |                             |  |
|---------------|------------------|---------------------|----------------------------|-----------------------------|----------------------------------|--------------------|----------------------------------|------------------------------|-----------------------------|--|
|               | RESU             | LTS FOR 2013-2014   |                            |                             |                                  |                    |                                  |                              |                             |  |
| QUARTER       | NEW CLUB<br>GOAL | ACTUAL NEW<br>CLUBS | ACTUAL<br>DROPPED<br>CLUBS | ACTUAL NET<br>GAIN/<br>LOSS | QUARTER                          | NEW MEMBER<br>GOAL | ACTUAL TOTAL<br>MEMBERS<br>ADDED | ACTUAL<br>DROPPED<br>MEMBERS | ACTUAL NET<br>GAIN/<br>LOSS |  |
| JULY/AUG/SEPT | 2                | 1                   | 2                          | -1                          | JULY/AUG/SEPT                    | 45                 | 70                               | 64                           | 6                           |  |
| OCT/NOV/DEC   | 2                | 1                   | 3                          | -2                          | OCT/NOV/DEC                      | 50                 | 68                               | 75                           | -7                          |  |
| JAN/FEB/MAR   | 1                | 1                   | 0                          | 1                           | JAN/FEB/MAR                      | 20                 | 87                               | 31                           | 56                          |  |
| APR/MAY/JUNE  | 1                | 0                   | 0                          | 0                           | APR/MAY/JUNE                     | 20                 | 17                               | 8                            | 9                           |  |